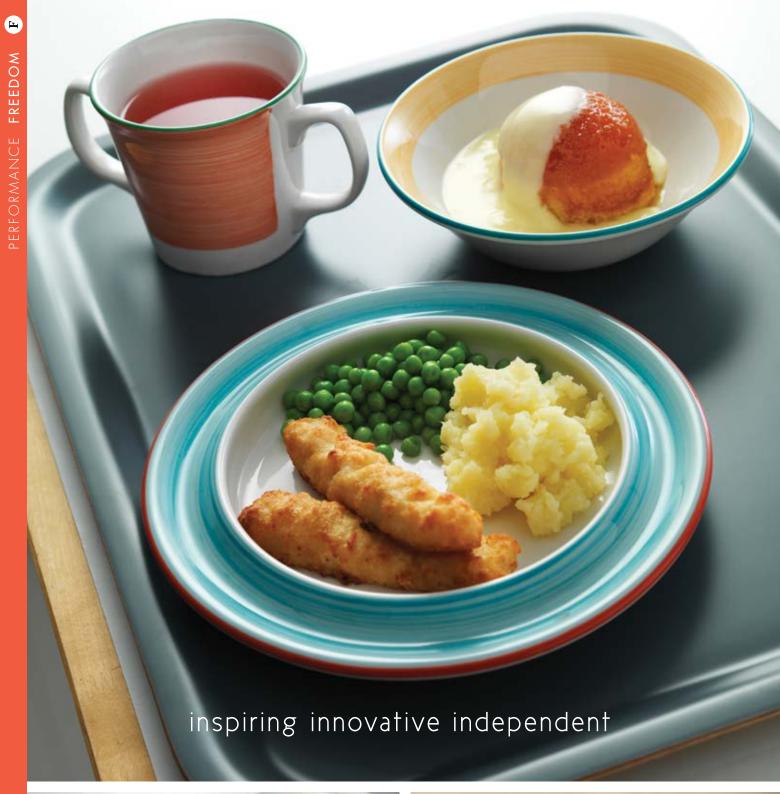

## Freedom

The Freedom range is designed to help individuals maintain their independence by providing an innovative solution to eating and drinking. Not only does the Freedom range provide confidence in individuals by encouraging independence, you can also be confident in the quality and versatility of our range.

A complete range of standard items are available to co-ordinate with the offer, enabling people with restricted mobility to enjoy meals alongside their friends and family.

0122

23.0cm (9")

20.25cm (8")

17.75cm (7")