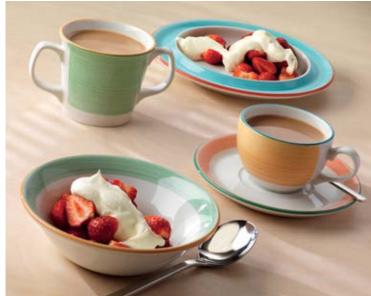

## Freedom

The Freedom range is designed to help individuals maintain their independence by providing an innovative solution to eating and drinking. Not only does the Freedom range provide confidence in individuals by encouraging independence, you can also be confident in the quality and versatility of our range.

A complete range of standard items are available to co-ordinate with the offer, enabling people with restricted mobility to enjoy meals alongside their friends and family.

0122

23.0cm (9")

20.25cm (8")

17.75cm (7")