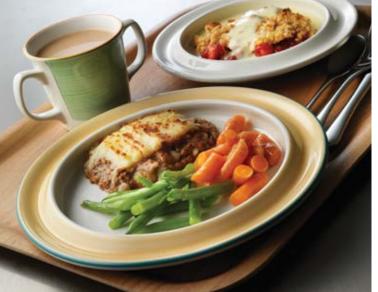

## Freedom

The Freedom range is designed to help individuals maintain their independence by providing an innovative solution to eating and drinking. Not only does the Freedom range provide confidence in individuals by encouraging independence, you can also be confident in the quality and versatility of our range.

A complete range of standard items are available to co-ordinate with the offer, enabling people with restricted mobility to enjoy meals alongside their friends and family.

0122

23.0cm (9")

20.25cm (8")

17.75cm (7")