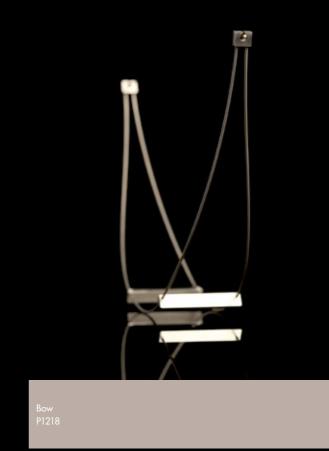

The Crucial Detail toolkit offers the most radically different means of presenting food seen anywhere in the world today. A collection of high-strength wire and glass is combined to create pieces which can suspend your food and your belief. Use pieces such as the Peacock to take the diner through a taste experience unlike any other or use the Eye to deliver a frozen delicacy by first freezing the glass element of the piece.