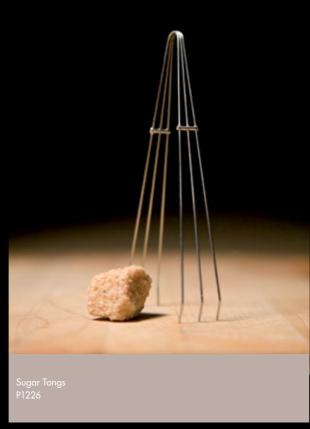

The Crucial Detail toolkit offers the most radically different means of presenting food seen anywhere in the world today. A collection of high-strength wire and glass is combined to create pieces which can suspend your food and your belief. Use pieces such as the Peacock to take the diner through a taste experience unlike any other or use the Eye to deliver a frozen delicacy by first freezing the glass element of the piece.