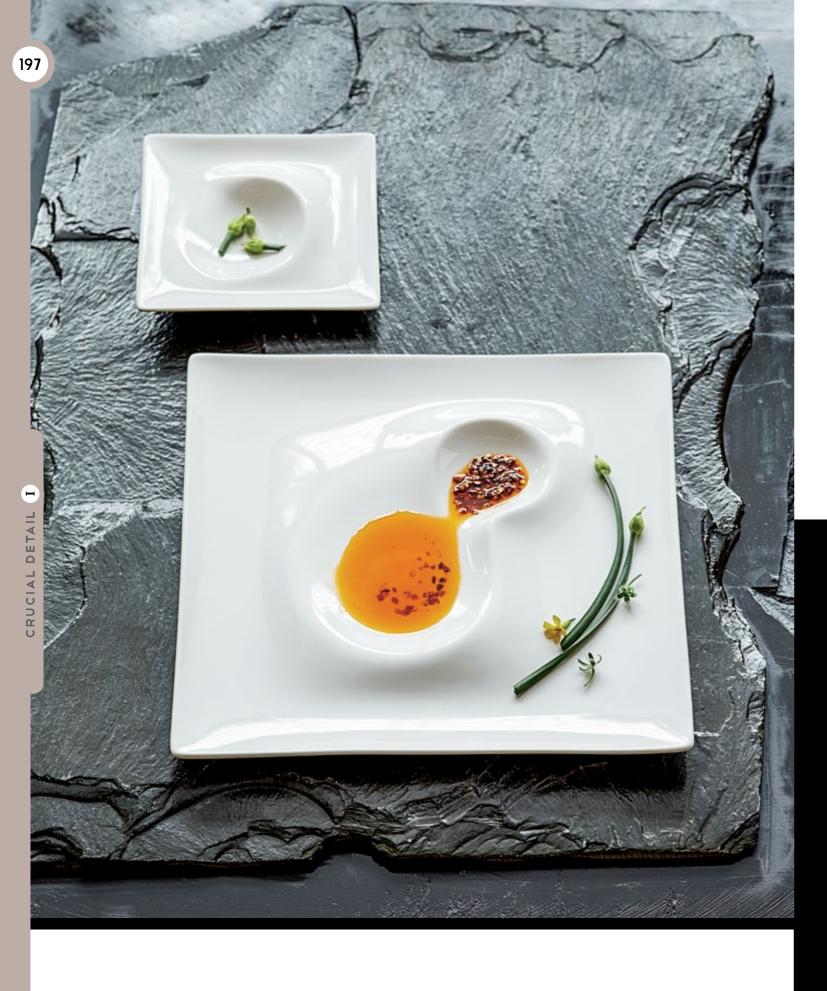

#### crisp contained creations

#### Parentheses

Bringing the chef's presentation to sharp focus is what first inspired the Parentheses collection by Crucial Detail. Just as attention is centred on wording within a parentheses in text, so is emphasis drawn to the food when plated on a Parentheses piece. Smooth, clean lines of each piece ensure the guest's attention to aesthetic is where it should be – your food.