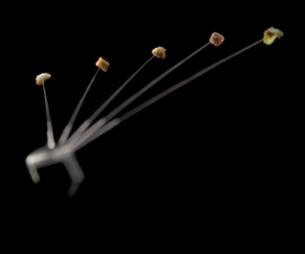

The Crucial Detail toolkit offers the most radically different means of presenting food seen anywhere in the world today. A collection of high-strength wire and glass is combined to create pieces which can suspend your food and your belief. Use pieces such as the Peacock to take the diner through a taste experience unlike any other or use the Eye to deliver a frozen delicacy by first freezing the glass element of the piece.

203

Squid P1216 Squid Trivet P1217

Antenna P1222 Replacement Skewer P1223

Bud Vase P1227

Peacock P1224 Replacement Skewer P1225 (Set of 5)

Also available:

Stainless Pick

P1220 5.7cm (2¼") (Set of 10) P1221 8.9cm (3½") (Set of 10)