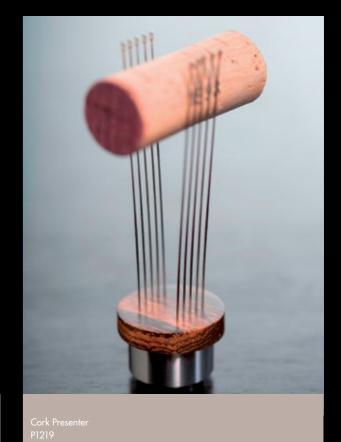

The Crucial Detail toolkit offers the most radically different means of presenting food seen anywhere in the world today. A collection of high-strength wire and glass is combined to create pieces which can suspend your food and your belief. Use pieces such as the Peacock to take the diner through a taste experience unlike any other or use the Eye to deliver a frozen delicacy by first freezing the glass element of the piece.

203

Squid P1216 Squid Trivet P1217

Antenna P1222 Replacement Skewer P1223

Bud Vase P1227

Peacock P1224 Replacement Skewer P1225 (Set of 5)

Also available:

Stainless Pick

P1220 5.7cm (2¼") (Set of 10) P1221 8.9cm (3½") (Set of 10)