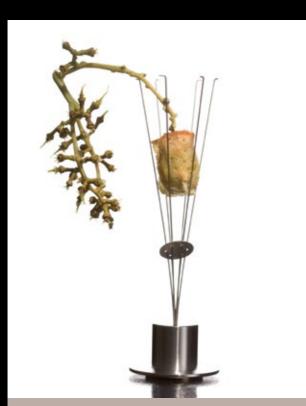

The Crucial Detail toolkit offers the most radically different means of presenting food seen anywhere in the world today. A collection of high-strength wire and glass is combined to create pieces which can suspend your food and your belief. Use pieces such as the Peacock to take the diner through a taste experience unlike any other or use the Eye to deliver a frozen delicacy by first freezing the glass element of the piece.

203

Squid P1216 Squid Trivet P1217

Antenna P1222 Replacement Skewer P1223

Bud Vase P1227

Peacock P1224 Replacement Skewer P1225 (Set of 5)

Also available:

Stainless Pick

P1220 5.7cm (2¼") (Set of 10) P1221 8.9cm (3½") (Set of 10)