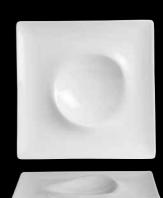

## Landscape

Unlike any other presentation items seen in the commercial foodservice industry, Martin Kastner's designs transform the way we eat through innovative, unique serving pieces. A true stand out of the collection, the Landscape series draws on unconventional, almost freeform curves in a liquid/solid type platform.

29.4cm x 20.8cm (11½" x 8½")

Landscape Plate Drift P1206 14.0cm x 14.0cm (5½" x 5½")

Landscape Plate Dune P1207 19.5cm × 19.5cm (73/4" × 73/4")

Landscape Craters P1200 41.4cm x 13.1cr (16½" x 5½")

 Landscape
 Plate Crater