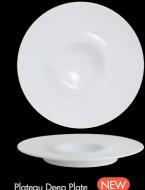

Plateau Deep Plate NEW P1212 16.8cm (6%") 4.0cm Rim (1%;" Rim)

softly dipped delights

or canapé experience to be anticipated and savoured.

stylish single serving

4.5cm × 5.0cm (13/4" × 13/4" × 2")

Sectional P1204