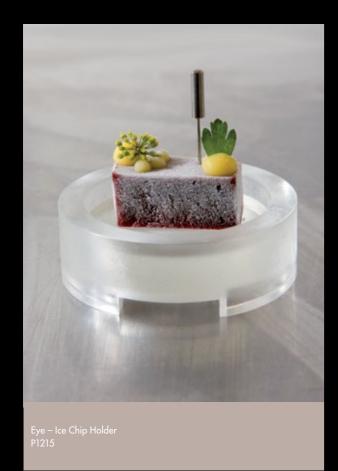

The Crucial Detail toolkit offers the most radically different means of presenting food seen anywhere in the world today. A collection of high-strength wire and glass is combined to create pieces which can suspend your food and your belief. Use pieces such as the Peacock to take the diner through a taste experience unlike any other or use the Eye to deliver a frozen delicacy by first freezing the glass element of the piece.