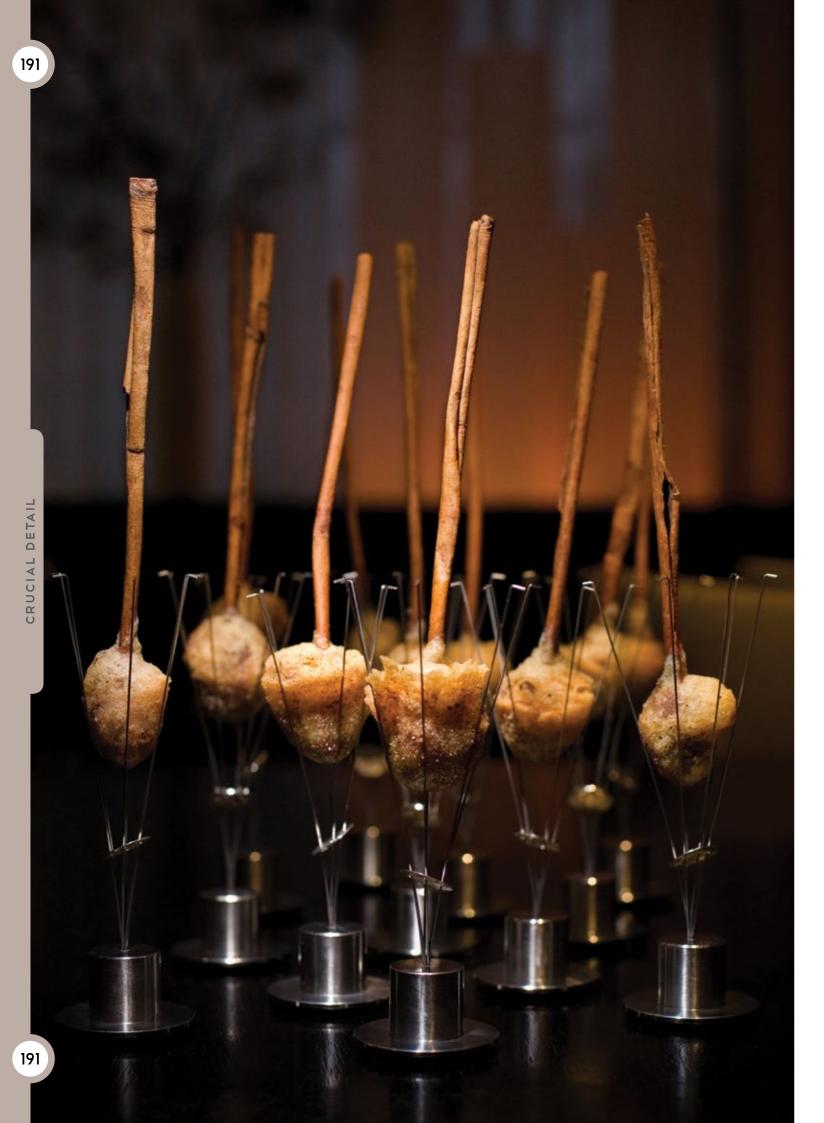

The Crucial Detail toolkit offers the most radically different means of presenting food seen anywhere in the world today. A collection of high-strength wire and glass is combined to create pieces which can suspend your food and your belief. Use pieces such as the Peacock to take the diner through a taste experience unlike any other or use the Eye to deliver a frozen delicacy by first freezing the glass element of the piece.

A truly inspirational way of presenting food, this collection epitomises the design ethos of Martin Kastner – beautiful form with simple, intuitively identifiable function. Crucial Detail.

CRUCIAL DETAIL I