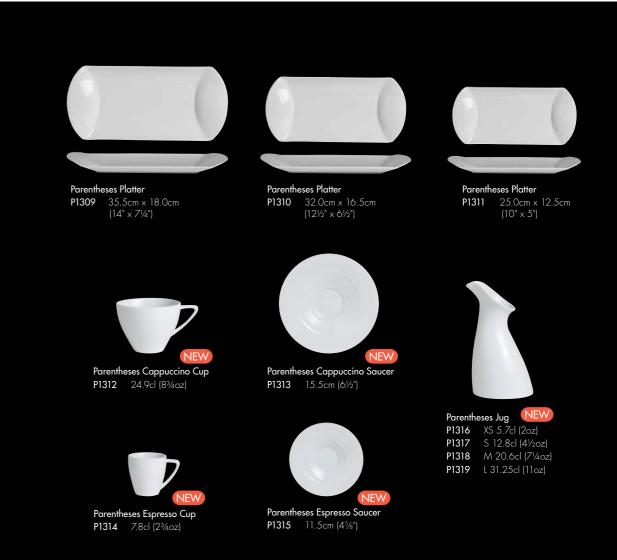

#### Parentheses

Bringing the chef's presentation to sharp focus is what first inspired the Parentheses collection by Crucial Detail. Just as attention is centred on wording within a parentheses in text, so is emphasis drawn to the food when plated on a Parentheses piece. Smooth, clean lines of each piece ensure the guest's attention to aesthetic is where it should be – your food.