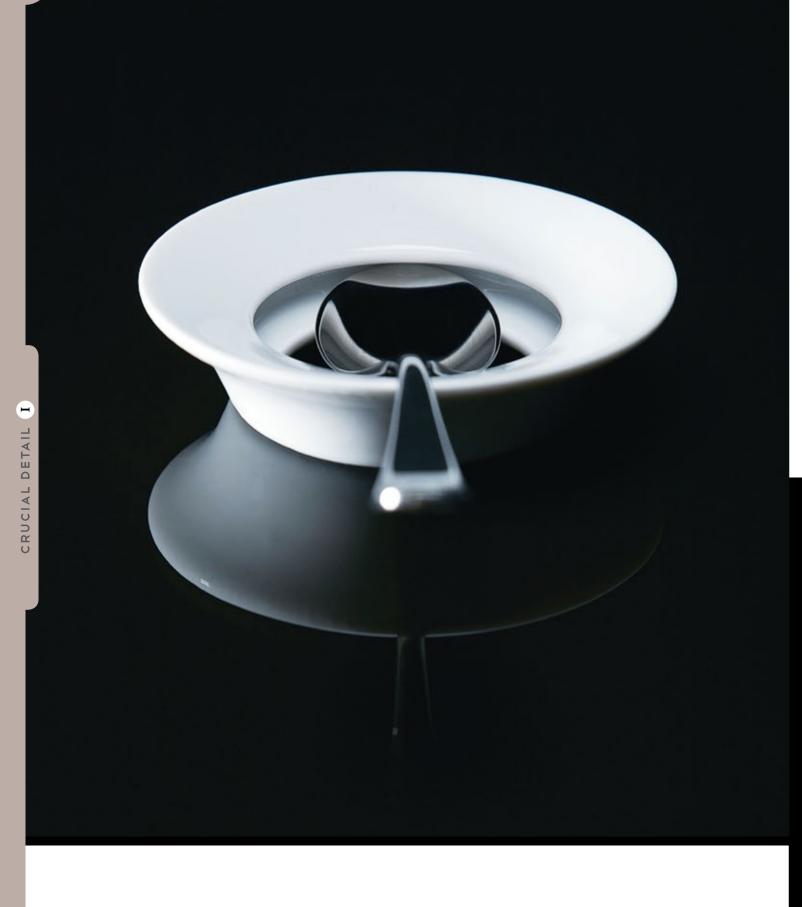

## Landscape

Unlike any other presentation items seen in the commercial foodservice industry, Martin Kastner's designs transform the way we eat through innovative, unique serving pieces. A true stand out of the collection, the Landscape series draws on unconventional, almost freeform curves in a liquid/solid type platform.

29.4cm x 20.8cm (11½" x 8½")

Landscape Plate Drift P1206 14.0cm x 14.0cm (5½" x 5½")

Landscape Plate Dune P1207 19.5cm × 19.5cm (73/4" × 73/4")

Landscape Craters P1200 41.4cm x 13.1cr (16½" x 5½")

 Landscape
 Plate Crater

 P1208
 32.0cm x 11.0cm (125%" x 43%")

fabulous freeform finesse

PATTERN CODE: 6315