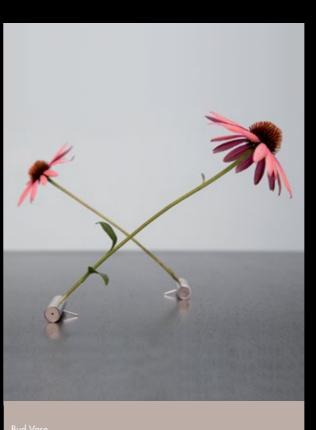

203

Squid P1216 Squid Trivet P1217

Antenna P1222 Replacement Skewer P1223

Bud Vase P1227

Peacock P1224 Replacement Skewer P1225 (Set of 5)

Also available:

Stainless Pick

P1220 5.7cm (2¼") (Set of 10) P1221 8.9cm (3½") (Set of 10)