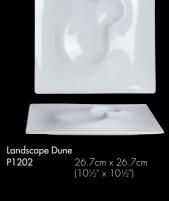

## Landscape

Unlike any other presentation items seen in the commercial foodservice industry, Martin Kastner's designs transform the way we eat through innovative, unique serving pieces. A true stand out of the collection, the Landscape series draws on unconventional, almost freeform curves in a liquid/solid type platform.

29.4cm x 20.8cm (11½" x 8½")

Landscape Plate Drift P1206 14.0cm x 14.0cm (5½" x 5½")

Landscape Plate Dune P1207 19.5cm × 19.5cm (73/4" × 73/4")

Landscape Craters P1200 41.4cm x 13.1cr (16½" x 5½")

 Landscape
 Plate Crater