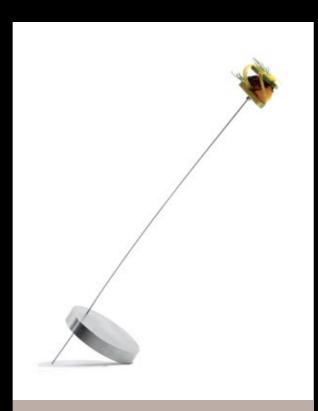

The Crucial Detail toolkit offers the most radically different means of presenting food seen anywhere in the world today. A collection of high-strength wire and glass is combined to create pieces which can suspend your food and your belief. Use pieces such as the Peacock to take the diner through a taste experience unlike any other or use the Eye to deliver a frozen delicacy by first freezing the glass element of the piece.

203

Squid P1216 Squid Trivet P1217

Antenna P1222 Replacement Skewer P1223

Bud Vase P1227

Peacock P1224 Replacement Skewer P1225 (Set of 5)

Also available:

Stainless Pick

P1220 5.7cm (2¼") (Set of 10) P1221 8.9cm (3½") (Set of 10)