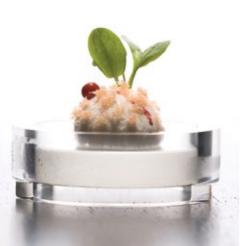

The Crucial Detail toolkit offers the most radically different means of presenting food seen anywhere in the world today. A collection of high-strength wire and glass is combined to create pieces which can suspend your food and your belief. Use pieces such as the Peacock to take the diner through a taste experience unlike any other or use the Eye to deliver a frozen delicacy by first freezing the glass element of the piece.

A truly inspirational way of presenting food, this collection epitomises the design ethos of Martin Kastner – beautiful form with simple, intuitively identifiable function. Crucial Detail.

CRUCIAL DETAIL I