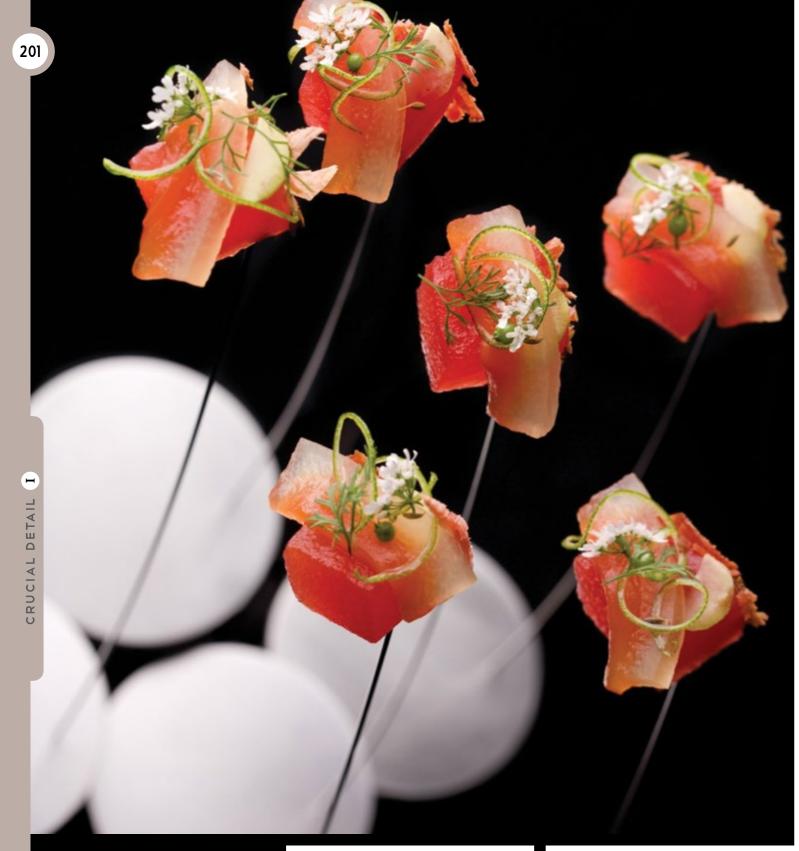

The Crucial Detail toolkit offers the most radically different means of presenting food seen anywhere in the world today. A collection of high-strength wire and glass is combined to create pieces which can suspend your food and your belief. Use pieces such as the Peacock to take the diner through a taste experience unlike any other or use the Eye to deliver a frozen delicacy by first freezing the glass element of the piece.

A truly inspirational way of presenting food, this collection epitomises the design ethos of Martin Kastner – beautiful form with simple, intuitively identifiable function. Crucial Detail.

CRUCIAL DETAIL I