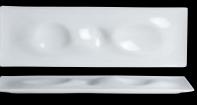

## Landscape

Unlike any other presentation items seen in the commercial foodservice industry, Martin Kastner's designs transform the way we eat through innovative, unique serving pieces. A true stand out of the collection, the Landscape series draws on unconventional, almost freeform curves in a liquid/solid type platform.

29.4cm x 20.8cm (11½" x 8½")

Landscape Plate Drift P1206 14.0cm x 14.0cm (5½" x 5½")

Landscape Plate Dune P1207 19.5cm × 19.5cm (73/4" × 73/4")

Landscape Craters P1200 41.4cm x 13.1cr (16½" x 5½")

 Landscape
 Plate Crater

 P1208
 32.0cm x 11.0cm (125%" x 43%")

fabulous freeform finesse

PATTERN CODE: 6315