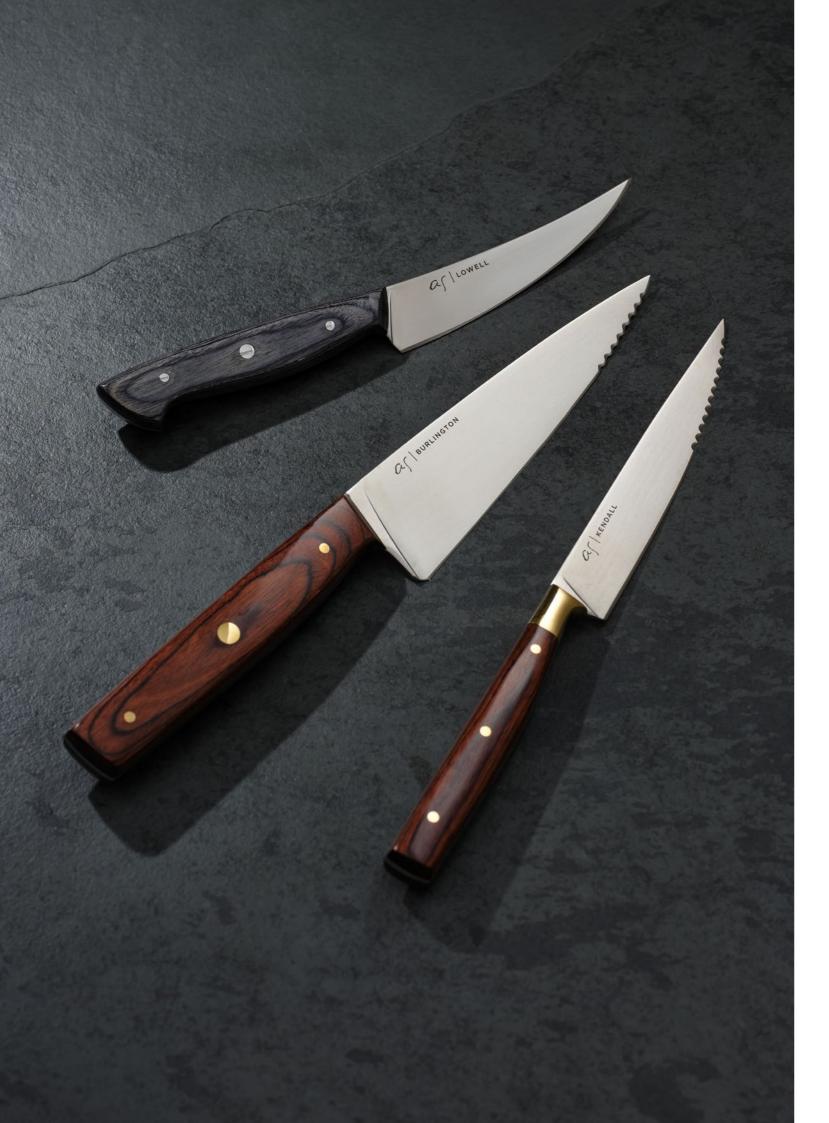

The Adam Simha Steak Knife collection comprises of 3 designs; The part serrated Burlington, Kendall, and the non-serrated Lowell.

The part serrated blade design of Burlington and Kendall brings a popular combination to add versatility to the cutting action. A serrated end provides an added benefit for rigorous cutting needs, whilst the non-serrated blade allows for a strong and steady pressure to glide through food with a clean cut. The latter can be found in its entirety in the non-serrated Lowell knife.

Steak Knives

Burlington **5797WP052** Black ABS Plastic and Polywood/Copper Rivet Knife 10¼"

Kendall **5797WP053** Brass and Polywood/Copper Rivet Knife 9½"

Lowell **5797WP054** Grey/White/Black and Polywood/Copper Rivet Knife 8"