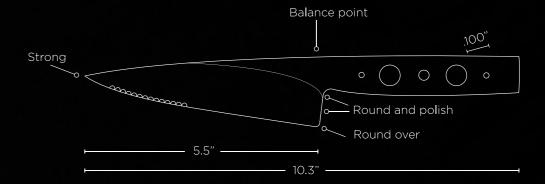

## Features & Benefits

al overhoron

Each knife is hand crafted to a professional grade, perfectly balanced and made from 13/0 Stainless Steel (13% Chromium & 0% Nickel). The handle is made from recyclable lumber, resulting in a circular waste free process that's hard wearing.

The Adam Simha Steak Knife collection comprises of 3 designs; The part serrated Burlington, Kendall, and the non-serrated Lowell.

The part serrated blade design of Burlington and Kendall brings a popular combination to add versatility to the cutting action. A serrated end provides an added benefit for rigorous cutting needs, whilst the non-serrated blade allows for a strong and steady pressure to glide through food with a clean cut. The latter can be found in its entirety in the non-serrated Lowell knife.