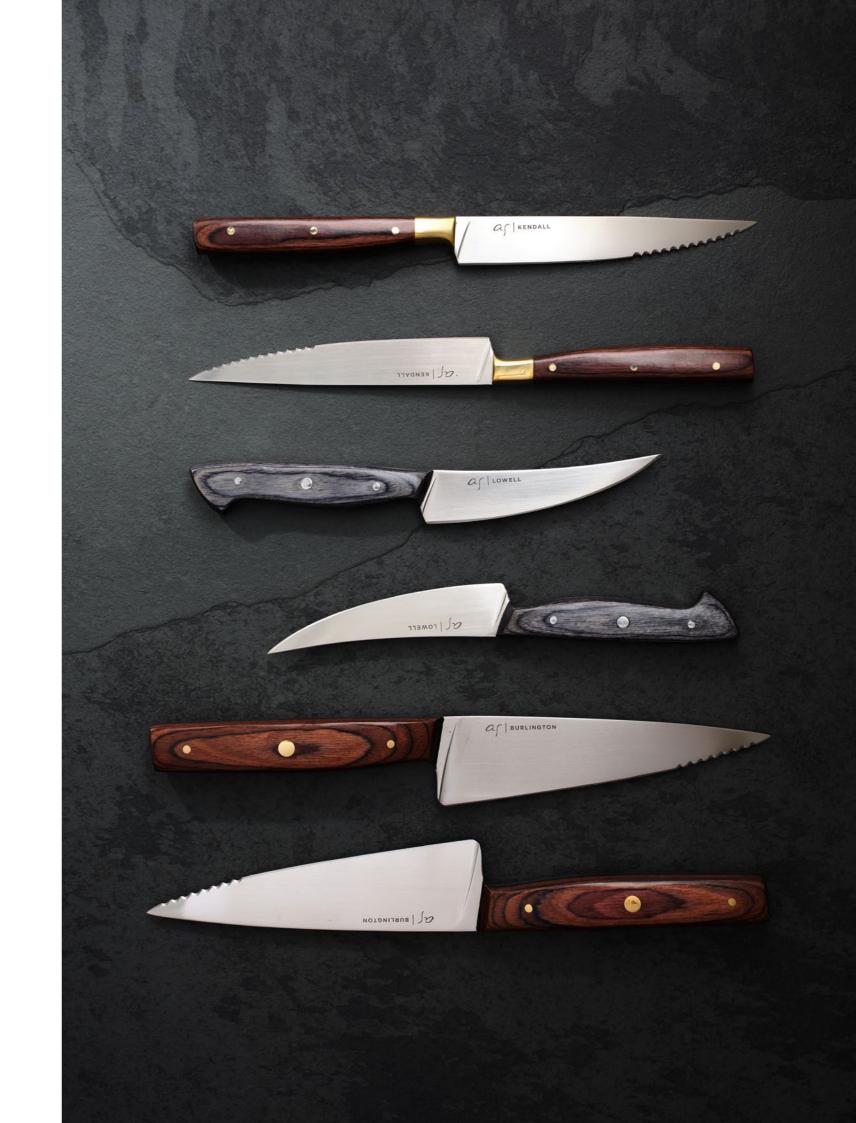

The Adam Simha Steak Knife collection comprises of 3 designs; The part serrated Burlington, Kendall, and the non-serrated Lowell.

The part serrated blade design of Burlington and Kendall brings a popular combination to add versatility to the cutting action. A serrated end provides an added benefit for rigorous cutting needs, whilst the non-serrated blade allows for a strong and steady pressure to glide through food with a clean cut. The latter can be found in its entirety in the non-serrated Lowell knife.

Steak Knives

Burlington **5797WP052** Black ABS Plastic and Polywood/Copper Rivet Knife 10¼"

Kendall **5797WP053** Brass and Polywood/Copper Rivet Knife 9½"

Lowell **5797WP054** Grey/White/Black and Polywood/Copper Rivet Knife 8"