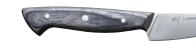

The Adam Simha Steak Knife collection comprises of 3 designs; The part serrated Burlington, Kendall, and the non-serrated Lowell.

The part serrated blade design of Burlington and Kendall brings a popular combination to add versatility to the cutting action. A serrated end provides an added benefit for rigorous cutting needs, whilst the non-serrated blade allows for a strong and steady pressure to glide through food with a clean cut. The latter can be found in its entirety in the non-serrated Lowell knife.

Steak Knives

Burlington **5797WP052** Black ABS Plastic and Polywood/Copper Rivet Knife 10¼"

Kendall **5797WP053** Brass and Polywood/Copper Rivet Knife 9½"

Lowell **5797WP054** Grey/White/Black and Polywood/Copper Rivet Knife 8"