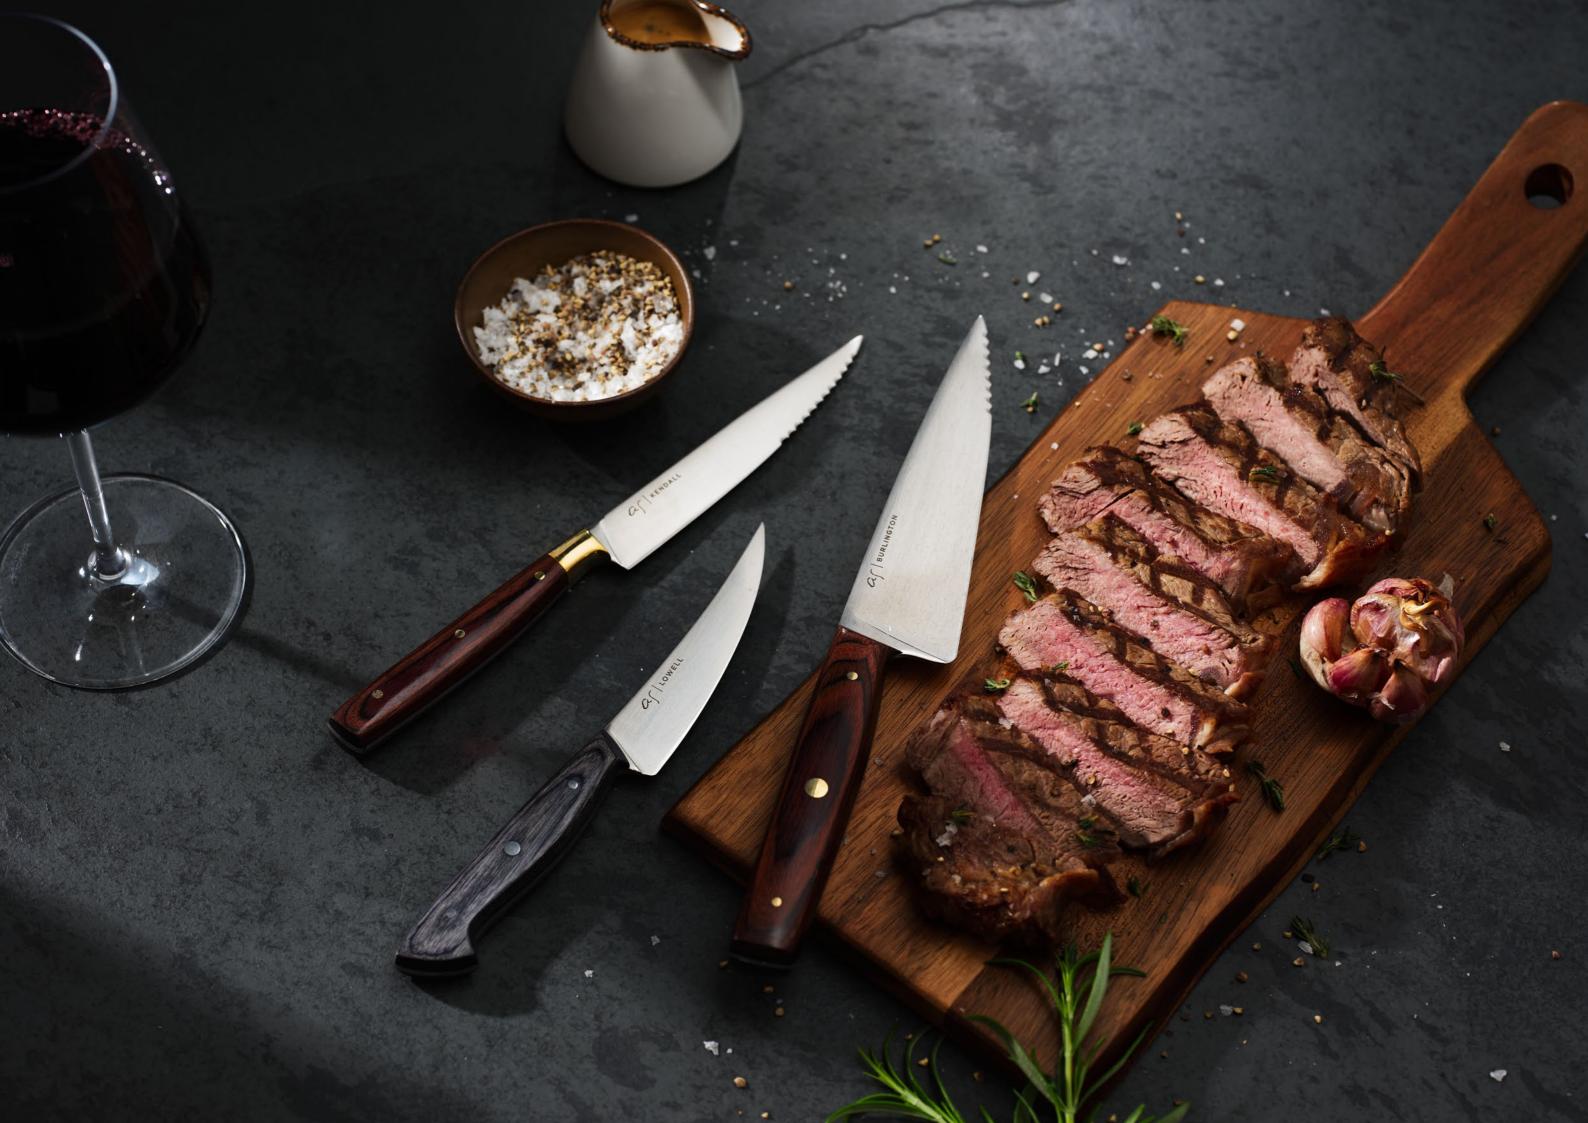

The Adam Simha Steak Knife collection comprises of 3 designs; The part serrated Burlington, Kendall, and the non-serrated Lowell.

The part serrated blade design of Burlington and Kendall brings a popular combination to add versatility to the cutting action. A serrated end provides an added benefit for rigorous cutting needs, whilst the non-serrated blade allows for a strong and steady pressure to glide through food with a clean cut. The latter can be found in its entirety in the non-serrated Lowell knife.

Steak Knives

Burlington **5797WP052** Black ABS Plastic and Polywood/Copper Rivet Knife 10¼"

Kendall **5797WP053** Brass and Polywood/Copper Rivet Knife 9½"

Lowell **5797WP054** Grey/White/Black and Polywood/Copper Rivet Knife 8"