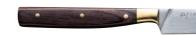

The Adam Simha Steak Knife collection comprises of 3 designs; The part serrated Burlington, Kendall, and the non-serrated Lowell.

The part serrated blade design of Burlington and Kendall brings a popular combination to add versatility to the cutting action. A serrated end provides an added benefit for rigorous cutting needs, whilst the non-serrated blade allows for a strong and steady pressure to glide through food with a clean cut. The latter can be found in its entirety in the non-serrated Lowell knife.

Steak Knives

Burlington **5797WP052** Black ABS Plastic and Polywood/Copper Rivet Knife 10¼"

Kendall **5797WP053** Brass and Polywood/Copper Rivet Knife 9½"

Lowell **5797WP054** Grey/White/Black and Polywood/Copper Rivet Knife 8"