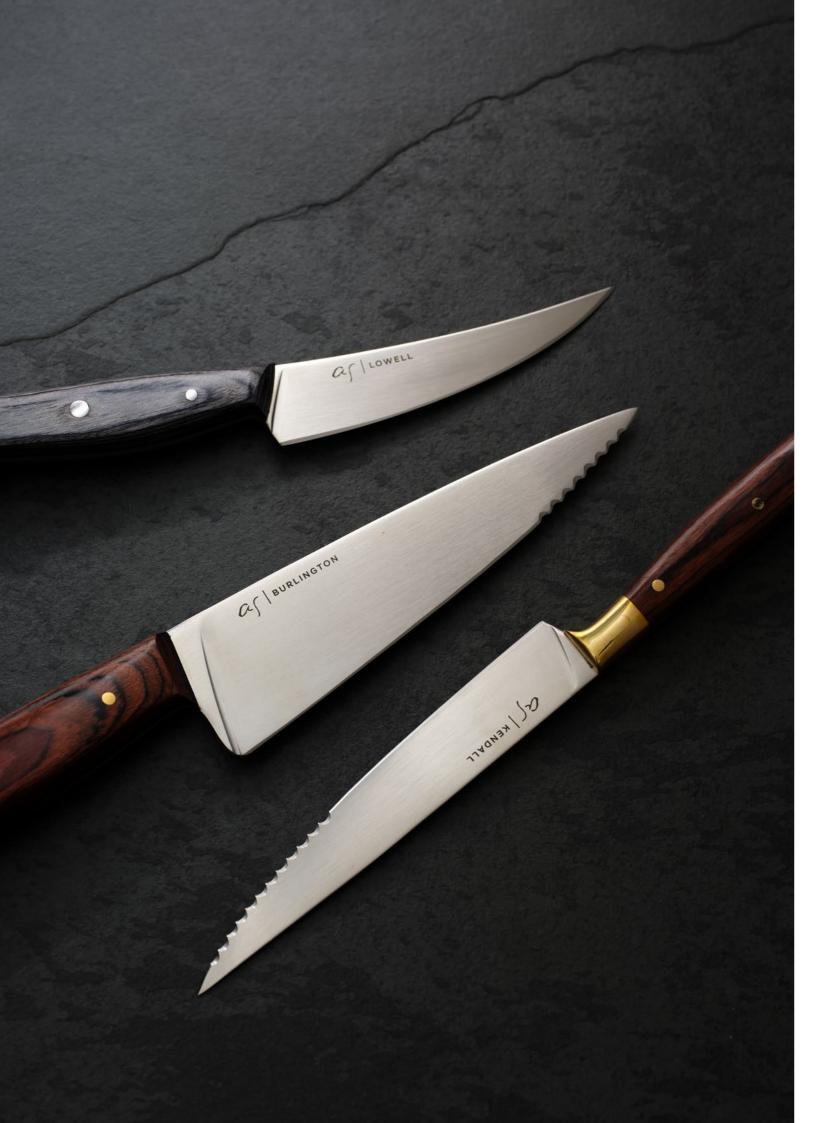

The Adam Simha Steak Knife collection comprises of 3 designs; The part serrated Burlington, Kendall, and the non-serrated Lowell.

The part serrated blade design of Burlington and Kendall brings a popular combination to add versatility to the cutting action. A serrated end provides an added benefit for rigorous cutting needs, whilst the non-serrated blade allows for a strong and steady pressure to glide through food with a clean cut. The latter can be found in its entirety in the non-serrated Lowell knife.

Steak Knives

Burlington **5797WP052** Black ABS Plastic and Polywood/Copper Rivet Knife 10¼"

Kendall **5797WP053** Brass and Polywood/Copper Rivet Knife 9½"

Lowell **5797WP054** Grey/White/Black and Polywood/Copper Rivet Knife 8"