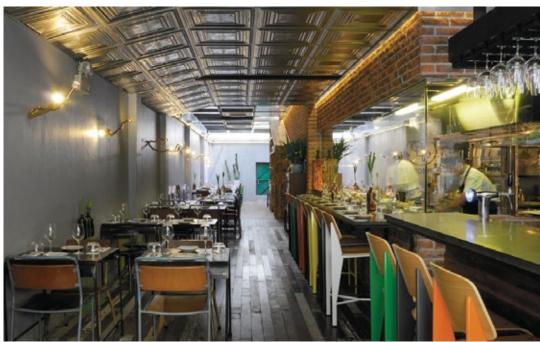

# INTRODUCTION

asterpieces by Steelite International was a culinary experience to remember. Ryan Clift, award winning Chef from The Tippling Club Singapore prepared and delighted dinners with a specially customised menu at The Emirates Academy of Hospitality Management in Dubai.

# MASTERPIECES

by Steelite International

eld in Restaurant Icon by Steelite, Ryan and his team prepared an 11 course menu before explaining the contents and inspiration behind each dish before service.

The prestigious event was attended by Cheong Ming Foong, Consul-General of the Republic of Singapore.