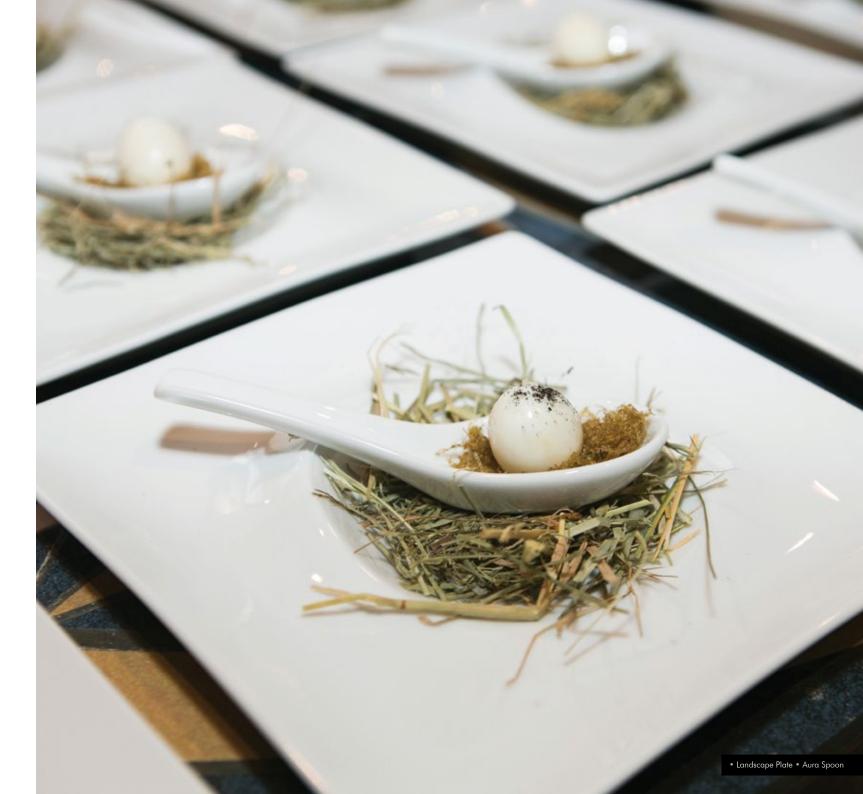

- 1 Landscape Craters
- 2 Craft Grey Coupe Plate

Ryan brought a bit of Singapore lifestyle and flavours to Dubai.

2 • Landscape Plate • Aura Spoon

4 • Craft White Bowl • Parentheses Jug

5 • Parentheses Platter