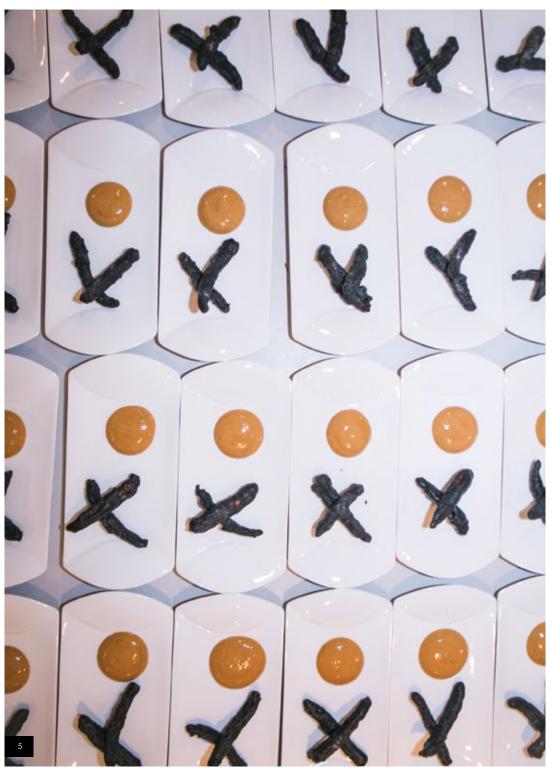

- 1 Craft Blue Plate
- 2 Parentheses Jug
- 3 Plateau Plate
- 4 Craft Blue Plate

"Masterpieces was a magnificent opportunity to share my own interpretations of unique and traditional dishes with a great audience. Thank you Steelite International."