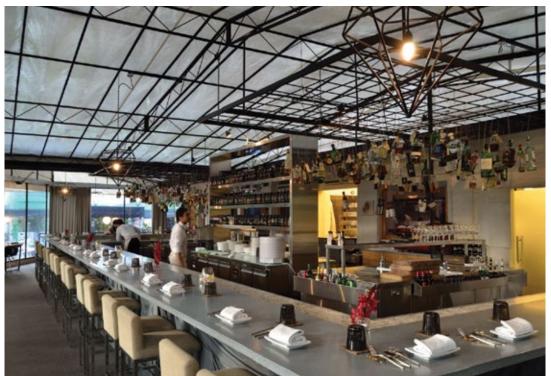

# INTRODUCTION

asterpieces by Steelite International was a culinary experience to remember. Ryan Clift, award winning Chef from The Tippling Club Singapore prepared and delighted dinners with a specially customised menu at The Emirates Academy of Hospitality Management in Dubai.

# MASTERPIECES

by Steelite International

eld in Restaurant Icon by Steelite, Ryan and his team prepared an 11 course menu before explaining the contents and inspiration behind each dish before service.

The prestigious event was attended by Cheong Ming Foong, Consul-General of the Republic of Singapore.